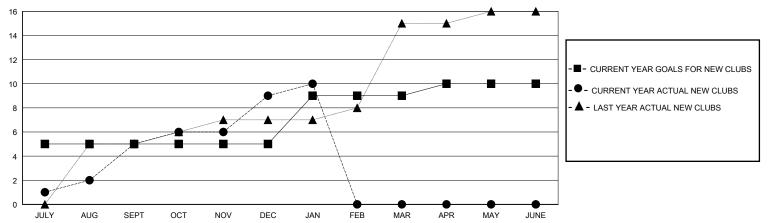

| 5           | 0             | JULY/AUG/SEPT         | 210                   | 442                     | 147                                                |  |
| OCT/NOV/DEC   | 0             | 4           | 3             | OCT/NOV/DEC           | 105                   | 257                     | 162                                                |  |
| JAN/FEB/MAR   | 4             | 1           | 0             | JAN/FEB/MAR           | 210                   | 37                      | 11                                                 |  |
| APR/MAY/JUNE  | 1             | 0           | 0             | APR/MAY/JUNE          | 140                   | 0                       | 0                                                  |  |

## GOALS AND ACTUAL NEW CLUBS CUMULATIVE



## GOALS AND ACTUAL MEMBERS CUMULATIVE



| DROPPED CLUBS: 3  |     | 104 CLUBS OF 162 ADDED 1 OR MORE<br>NEW MEMBERS | GENDER DISTRIBUTION       |                |       |
|-------------------|-----|-------------------------------------------------|---------------------------|----------------|-------|
|                   |     |                                                 | MALE                      | 4,612 (85.88%) |       |
|                   |     |                                                 | FEMALE                    | 758 (14.12%)   |       |
| DROPPED MEMBERS   |     |                                                 |                           |                |       |
| DECEASED          | 11  | CLICK HERE FOR CUMULATIVE                       | TOTAL FAMILY UNIT MEMBE