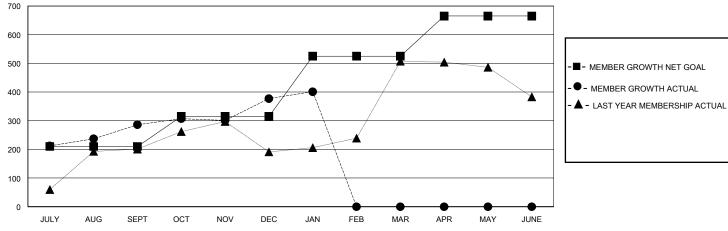

## GOALS AND ACTUAL MEMBERS CUMULATIVE

| DROPPED CLUBS: 3  |     | 104 CLUBS OF 162 ADDED 1 OR MORE<br>NEW MEMBERS | GENDER DISTRIBUTION       |                |       |
|-------------------|-----|-------------------------------------------------|---------------------------|----------------|-------|
|                   |     |                                                 | MALE                      | 4,612 (85.88%) |       |
|                   |     |                                                 | FEMALE                    | 758 (14.12%)   |       |
| DROPPED MEMBERS   |     |                                                 |                           |                |       |
| DECEASED          | 11  | CLICK HERE FOR CUMULATIVE                       | TOTAL FAMILY UNIT MEMBERS |                | 1,275 |
| CLUB CANCELLED 40 |     | MEMBERSHIP DATA                                 |                           |                |       |
| OTHER             | 269 |                                                 | FAMILY MEMBERS            | S PAYING HALF  | 674   |
| TOTAL             | 320 |                                                 | 10000                     |                |       |